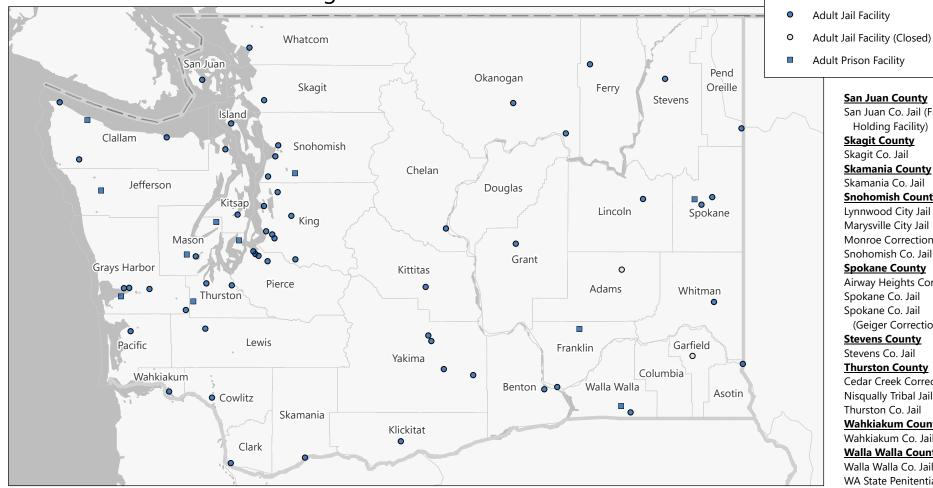

## Adult Incarceration in Washington

**Adams County** Adams Co. Jail\*

**Asotin County** Asotin Co. Jail

**Benton County** 

Benton Co. Jail

**Chelan County** 

Chelan Co. Regional Justice Ctr.

**Clallam County** 

Clallam Bay Corrections Ctr.

Clallam Co. Jail Forks City Jail

Neah Bay Tribal Jail

Olympic Corrections Ctr.

**Clark County** Clark Co. Jail

\*Facility is closed

**Cowlitz County** 

Cowlitz Co. Jail

**Ferry County** 

Ferry Co. Jail

Franklin County

Coyote Ridge Corrections Ctr.

Franklin Co. Jail

**Garfield County** Garfield Co. Jail\*

**Grant County** 

Grant Co. Jail

**Grays Harbor County** Aberdeen City Jail

Chehalis Tribal Jail Grays Harbor Co. Jail Hoguiam City Jail

**Grays Harbor County, cont.** 

Stafford Creek Corrections Ctr.

**Island County** 

Island Co. Jail **Jefferson County** 

Jefferson Co. Jail

King County

**Enumclaw City Jail** Issaquah City Jail

Kent City Jail King Co. Jail

(King Co. Correctional Facility)

King Co. Jail

(Maleng Regional Justice Ctr.) Kirkland City Jail

SCORE-South Correctional Entity

**Kitsap County** 

Kitsap Co. Jail **Kittitas County** 

Kittitas Co. Jail

**Klickitat County** 

Klickitat Co. Jail

Lewis County Lewis Co. Jail

**Lincoln County** Lincoln Co. Jail

**Mason County** 

Mason Co Jail Mission Creek Corrections Ctr.

for Women WA Corrections Ctr. Okanogan Co. Jail

**Pacific County** Pacific Co. Jail

**Pend Oreille County** 

**Okanogan County** 

Colville Tribal Jail

Pend Oreille Co. Jail **Pierce County** 

Pierce Co. Jail (Main Jail) Pierce Co. Jail (New Jail)

Puyallup City Jail Puyallup Tribal Jail

WA Corrections Ctr. for Women

# San Juan County

San Juan Co. Jail (Friday Harbor Holding Facility)

## **Skagit County**

Skagit Co. Jail

### **Skamania County**

Skamania Co. Jail

### **Snohomish County**

Lynnwood City Jail

Marysville City Jail

Monroe Correctional Complex

Snohomish Co. Jail

## **Spokane County**

Airway Heights Corrections Ctr.

Spokane Co. Jail

Spokane Co. Jail

(Geiger Corrections Ctr.)

## **Stevens County**

Stevens Co. Jail

#### **Thurston County**

Cedar Creek Corrections Ctr.

Nisqually Tribal Jail

Thurston Co. Jail

## **Wahkiakum County**

Wahkiakum Co. Jail

## **Walla Walla County**

Walla Walla Co. Jail

WA State Penitentiary

#### Whatcom County

Whatcom Co. Jail

## **Whitman County**

Whitman Co. Jail

#### **Yakima County**

Sunnyside City Jail

Yakama Tribal Jail (Yakama Nation

Correction & Rehabilitation Facility)

Yakima City Jail

Yakima Co. Jail

Defense

This map was created 04/23/2025. Feature locations are approximate; this map should not be used for navigation or measuring distance. Map Sources: Esri, TomTom, Garmin, FAO, NOAA, USGS, © OpenStreetMap contributors, and the GIS User Community. Adult Jail Facility names obtained from Washington Association of Sheriffs & Police Chiefs, CJIS Statistics and Reports https://www.waspc.org/ciis-statistics--reports, (Annual Jail Statistics 2023) [EXCEL], (last visited Apr. 24, 2025). Adult Prison Facility names obtained from Washington State Department of Corrections, Incarceration, https://www.doc.wa.gov/corrections/incarceration/default.htm, (last visited Apr. 09, 2025). County boundaries layer acquired from WSDOT via the Washington State Geospatial Open Data Portal.