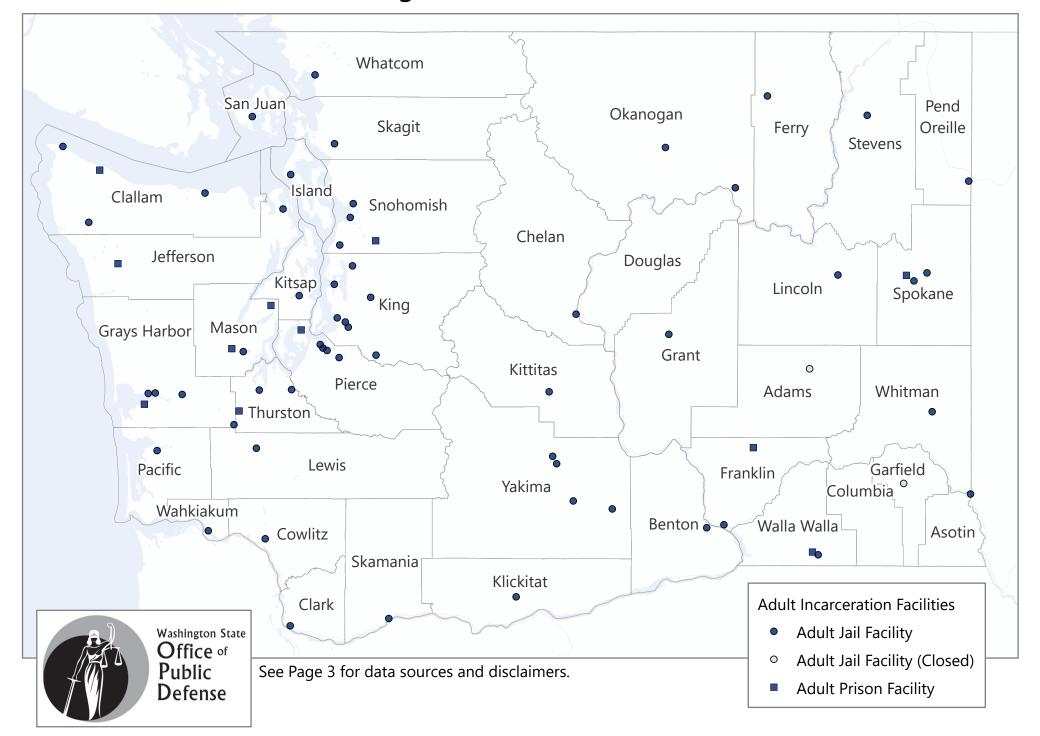

## Adult Incarceration in Washington

## **Adult Incarceration in Washington**

**Adams County** 

Adams County Jail (Closed)

**Asotin County** 

Asotin County Jail

**Benton County** 

Benton County Jail

**Chelan County** 

Chelan County Regional Justice

Center

**Clallam County** 

Clallam Bay Corrections Center

Clallam County Jail

Forks City Jail

Neah Bay Tribal Jail

**Olympic Corrections Center** 

**Clark County** 

Clark County Jail

**Cowlitz County** 

Cowlitz County Jail

**Ferry County** 

Ferry County Jail

**Franklin County** 

Coyote Ridge Corrections Center

Franklin County Jail

**Garfield County** 

Garfield County Jail (Closed)

**Grant County** 

**Grant County Jail** 

**Grays Harbor County** 

Aberdeen City Jail Chehalis Tribal Jail

Grays Harbor County Jail

Hoquiam City Jail

Stafford Creek Corrections Center

**Island County** 

Island County Jail

Jefferson County

Jefferson County Jail

King County

Enumclaw City Jail

Issaquah City Jail Kent City Jail

King County Jail (King County

Correctional Facility)

King County Jail (Maleng Regional

Justice Center)

Kirkland City Jail

**SCORE-South Correctional Entity** 

**Kitsap County** 

Kitsap County Jail

**Kittitas County** 

Kittitas County Jail

Klickitat County

Klickitat County Jail

**Lewis County** 

Lewis County Jail

**Lincoln County** 

Lincoln County Jail

**Mason County** 

Mason County Jail

Mission Creek Corrections Center

for Women

**Washington Corrections Center** 

Okanogan County

Colville Tribal Jail

Okanogan County Jail

**Pacific County** 

Pacific County Jail

**Pend Oreille County** 

Pend Oreille County Jail

Pierce County

Pierce County Jail (Main Jail)

Pierce County Jail (New Jail)

Puyallup City Jail

Puyallup Tribal Jail

## **Adult Incarceration in Washington**

Pierce County, continued

Washington Corrections Center for Women

San Juan County

San Juan County Jail (Friday Harbor Holding Facility)

**Skagit County** 

Skagit County Jail

**Skamania County** 

Skamania County Jail

**Snohomish County** 

Lynnwood City Jail Marysville City Jail

**Monroe Correctional Complex** 

Snohomish County, continued

Snohomish County Jail

**Spokane County** 

Airway Heights Corrections Center

Spokane County Jail

Spokane County Jail (Geiger

**Corrections Center)** 

**Stevens County** 

Stevens County Jail

**Thurston County** 

Cedar Creek Corrections Center

Nisqually Tribal Jail

Thurston County Jail

Wahkiakum County

Wahkiakum County Jail

Walla Walla County

Walla Walla County Jail

Washington State Penitentiary

**Whatcom County** 

Whatcom County Jail

Whitman County

Whitman County Jail

Yakima County

Sunnyside City Jail

Yakama Tribal Jail (Yakama Nation

Correction & Rehabilitation

Facility)

Yakima City Jail

Yakima County Jail

This map was created 06/05/2025. Feature locations are approximate; this map should not be used for navigation or measuring distance. Map Sources: Esri, TomTom, Garmin, FAO, NOAA, USGS, © OpenStreetMap contributors, and the GIS User Community. County boundaries layer was acquired from WSDOT via the Washington State Geospatial Open Data Portal. Adult Jail Facility names were obtained from Washington Association of Sheriffs & Police Chiefs, *CJIS Statistics and Reports* <a href="https://www.waspc.org/cjis-statistics---reports">https://www.waspc.org/cjis-statistics---reports</a>, (Annual Jail Statistics>2023 [EXCEL]), (last visited Apr. 24, 2025). Adult Prison Facility names were obtained from Washington State Department of Corrections, *Incarceration*, <a href="https://www.doc.wa.gov/corrections/incarceration/default.htm">https://www.doc.wa.gov/corrections/incarceration/default.htm</a>, (last visited Apr. 09, 2025).