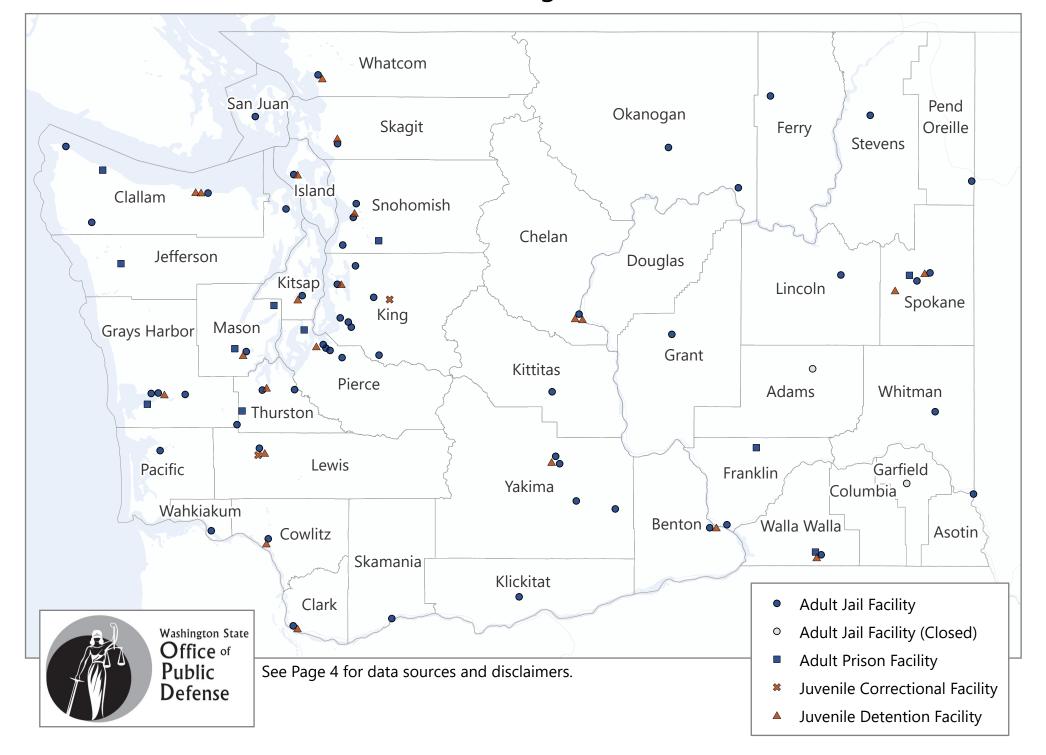

**Adams County** 

Adams County Jail (Closed)

**Asotin County** 

Asotin County Jail

**Benton County** 

Benton County Jail

Benton Juvenile Justice Center (Benton-Franklin Counties

Juvenile Justice Center)

**Chelan County** 

Chelan County Juvenile Detention

Center

Chelan County Regional Justice

Center

Chelan County Secure Crisis

**Residential Center** 

**Clallam County** 

Clallam Bay Corrections Center

Clallam County Jail

Clallam County Juvenile Detention

Center

Clallam County Secure Crisis

**Residential Center** 

Forks City Jail

Neah Bay Tribal Jail

Olympic Corrections Center

**Clark County** 

Clark County Jail

Clark County Juvenile Detention

Center (Robert L. Harris Juvenile

Justice Center)

**Cowlitz County** 

Cowlitz County Jail

**Cowlitz County Youth Services** 

Center

Ferry County

Ferry County Jail

**Franklin County** 

Coyote Ridge Corrections Center

Franklin County Jail

**Garfield County** 

Garfield County Jail (Closed)

**Grant County** 

**Grant County Jail** 

**Grays Harbor County** 

Aberdeen City Jail

Chehalis Tribal Jail

Grays Harbor County Jail

**Grays Harbor County Juvenile** 

**Detention Facility** 

Hoquiam City Jail

Stafford Creek Corrections Center

**Island County** 

Island County Jail

Island County Juvenile Detention

Center

Jefferson County

Jefferson County Jail

King County

Echo Glen Children's Center

**Enumclaw City Jail** 

Issaquah City Jail

Kent City Jail

King County Family Justice Center

(Judge Patricia H. Clark Children

& Family Justice Center)

King County Jail (King County

Correctional Facility)

King County Jail (Maleng Regional

Justice Center)

Kirkland City Jail

**SCORE-South Correctional Entity** 

Kitsap County

Kitsap County Jail

Kitsap County Juvenile Department

**Kittitas County** 

Kittitas County Jail

Klickitat County

Klickitat County Jail

#### **Lewis County**

Green Hill School Lewis County Jail Lewis County Juvenile Detention Center

# **Lincoln County**

Lincoln County Jail

#### **Mason County**

Mason County Jail Mason County Juvenile Detention Facility

Mission Creek Corrections Center for Women

Washington Corrections Center

# Okanogan County

Colville Tribal Jail Okanogan County Jail

## **Pacific County**

Pacific County Jail

#### **Pend Oreille County**

Pend Oreille County Jail

#### **Pierce County**

Pierce County Jail (Main Jail)
Pierce County Jail (New Jail)
Pierce County Juvenile Detention
Facility (Remann Hall)
Puyallup City Jail

#### Pierce County, continued

Puyallup Tribal Jail
Washington Corrections Center for
Women

## San Juan County

San Juan County Jail (Friday Harbor Holding Facility)

## **Skagit County**

Skagit County Jail
Skagit County Juvenile Detention

Facility

# Skamania County

Skamania County Jail

# **Snohomish County**

Lynnwood City Jail
Marysville City Jail
Monroe Correctional Complex
Snohomish County Jail
Snohomish County Juvenile
Detention Facility (Denney
Juvenile Justice Center)

#### **Spokane County**

Airway Heights Corrections Center Martin Hall Juvenile Detention Facility

#### Spokane County, continued

Spokane County Detention Services
(Spokane County Juvenile
Detention Center)
Spokane County Jail
Spokane County Jail (Geiger
Corrections Center)

#### **Stevens County**

Stevens County Jail

#### **Thurston County**

Cedar Creek Corrections Center Nisqually Tribal Jail Thurston County Jail

Thurston County Juvenile Detention Facility

## Wahkiakum County

Wahkiakum County Jail

#### Walla Walla County

Walla Walla/Columbia County Juvenile Justice Center Walla Walla County Jail Washington State Penitentiary

## **Whatcom County**

Whatcom County Jail Whatcom County Juvenile Detention Center

Whitman County
Whitman County Jail
Yakima County
Sunnyside City Jail

Yakima County, continued
Yakama Tribal Jail (Yakama Nation
Correction & Rehabilitation
Facility)

Yakima County, continued
Yakima City Jail
Yakima County Jail
Yakima County Juvenile Justice
Center

This map was created 06/05/2025. Feature locations are approximate; this map should not be used for navigation or measuring distance. Map Sources: Esri, TomTom, Garmin, FAO, NOAA, USGS, © OpenStreetMap contributors, and the GIS User Community. County boundaries layer was acquired from WSDOT via the Washington State Geospatial Open Data Portal. Adult Jail Facility names were obtained from Washington Association of Sheriffs & Police Chiefs, *CJIS Statistics and Reports* <a href="https://www.waspc.org/cjis-statistics---reports">https://www.waspc.org/cjis-statistics---reports</a>, (Annual Jail Statistics>2023 [EXCEL]), (last visited Apr. 24, 2025). Adult Prison Facility names were obtained from Washington State Department of Corrections, *Incarceration*, <a href="https://www.doc.wa.gov/corrections/incarceration/default.htm">https://www.doc.wa.gov/corrections/incarceration/default.htm</a>, (last visited Apr. 09, 2025). Juvenile Correctional and Detention Facility names were obtained from Washington State Office of Juvenile Justice - Department of Children, Youth & Families, *Policies and Procedures Manual Monitoring Compliance* (August 2024), <a href="https://dcyf.wa.gov/sites/default/files/pdf/ojj-FY24WACMManual.pdf">https://dcyf.wa.gov/sites/default/files/pdf/ojj-FY24WACMManual.pdf</a> [PDF].